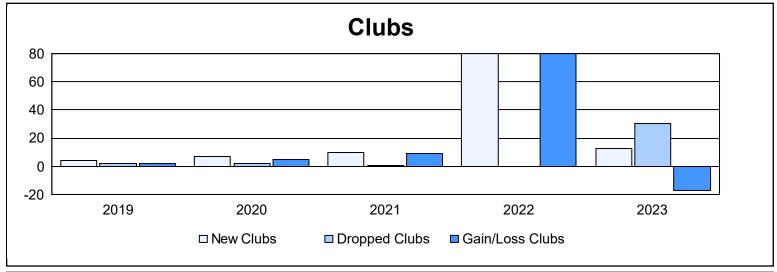

District 325 R As of June 2023 Cumulative

| Year      | New<br>Clubs | Dropped<br>Clubs | Gain/<br>Loss<br>Clubs | New<br>Members | Charter<br>Members | Reinstate<br>Members | Transfer<br>Members | Total<br>Member<br>Added | Total<br>Members<br>Dropped | Gain/<br>Loss<br>Members |
|-----------|--------------|------------------|------------------------|----------------|--------------------|----------------------|---------------------|--------------------------|-----------------------------|--------------------------|
| 2018-2019 | 4            | 2                | 2                      | 115            | 95                 | 5                    | 1                   | 216                      | 287                         | -71                      |
| 2019-2020 | 7            | 2                | 5                      | 111            | 181                | 2                    | 1                   | 295                      | 338                         | -43                      |
| 2020-2021 | 10           | 1                | 9                      | 452            | 254                | 13                   | 4                   | 723                      | 310                         | 413                      |
| 2021-2022 | 80           | 0                | 80                     | 544            | 2,033              | 24                   | 11                  | 2,612                    | 702                         | 1,910                    |
| 2022-2023 | 13           | 30               | -17                    | 217            | 318                | 20                   | 24                  | 579                      | 1,488                       | -909                     |
| Average   | 23           | 7                | 16                     | 288            | 576                | 13                   | 8                   | 885                      | 625                         | 260                      |