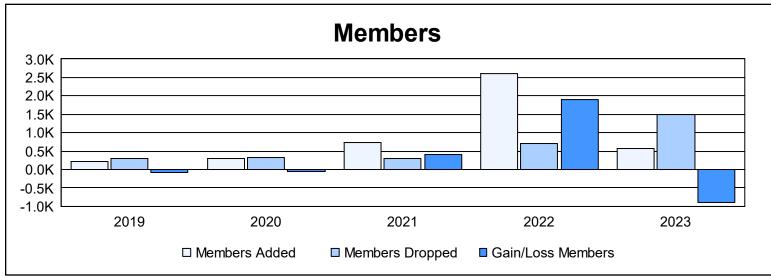

District 325 R As of June 2023 Cumulative

| Year      | New<br>Clubs | Dropped<br>Clubs | Gain/<br>Loss<br>Clubs | New<br>Members | Charter<br>Members | Reinstate<br>Members | Transfer<br>Members | Total<br>Member<br>Added | Total<br>Members<br>Dropped | Gain/<br>Loss<br>Members |
|-----------|--------------|------------------|------------------------|----------------|--------------------|----------------------|---------------------|--------------------------|-----------------------------|--------------------------|
| 2018-2019 | 4            | 2                | 2                      | 115            | 95                 | 5                    | 1                   | 216                      | 287                         | -71                      |
| 2019-2020 | 7            | 2                | 5                      | 111            | 181                | 2                    | 1                   | 295                      | 338                         | -43                      |
| 2020-2021 | 10           | 1                | 9                      | 452            | 254                | 13                   | 4                   | 723                      | 310                         | 413                      |
| 2021-2022 | 80           | 0                | 80                     | 544            | 2,033              | 24                   | 11                  | 2,612                    | 702                         | 1,910                    |
| 2022-2023 | 13           | 30               | -17                    | 217            | 318                | 20                   | 24                  | 579                      | 1,488                       | -909                     |
| Average   | 23           | 7                | 16                     | 288            | 576                | 13                   | 8                   | 885                      | 625                         | 260                      |